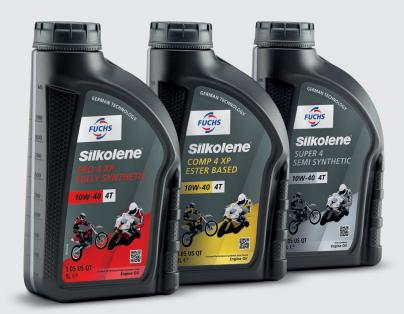

#### **EASY TO CHOOSE**

- New design with clearly structured labels
- Easy to choose thanks to images, pictograms and lubricant quality categories
- Updated, premium look and feel

#### **EASY TO USE**

- off
- Redesigned bottle offers improved ergonomics
- Easier pouring due to refined neck design, improved grip area on 1L bottles
- New tamper-resistant screw cap
- 4L Lube Cube integral handle and anti-glug pour