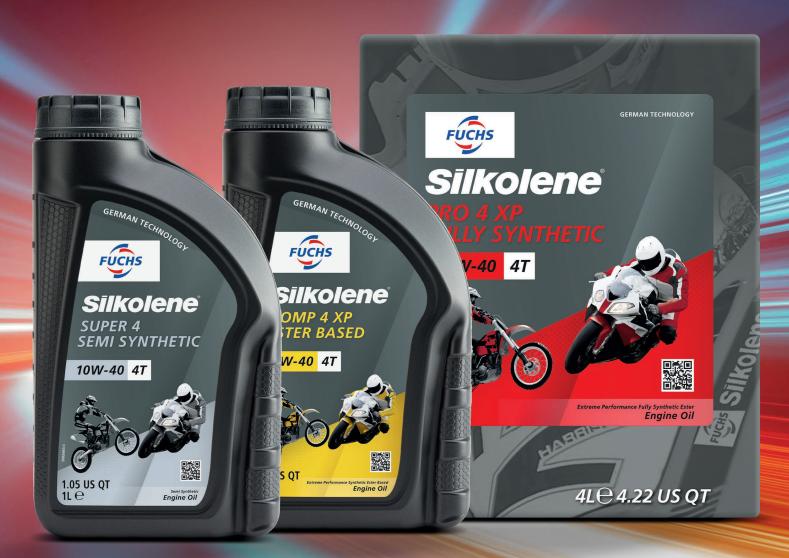

#### **EASY TO CHOOSE**

- New design with clearly structured labels
- Easy to choose thanks to images, pictograms and lubricant quality categories
- Updated, premium look and feel

#### **EASY TO USE**

- off
- Redesigned bottle offers improved ergonomics
- Easier pouring due to refined neck design, improved grip area on 1L bottles
- New tamper-resistant screw cap
- 4L Lube Cube integral handle and anti-glug pour

# EASY ON THE ENVIRONMENT

- 100% recyclable 4L Lube Cube
- New bottles made from 30% Recycled material
- Improved residual emptying
- CO₂-neutral production

SUPER MAINTAIN SCOO

The range of lubricants available for today's motorcyclists is extensive and can be difficult to understand. That's why we have made sure that our re-designed SILKOLENE packs mean choosing the right product from the UK's favourite motorcycle lubricant brand has never been easier. Our clear & defined colour label system directs you quickly to the right product. From scooter rider to classic enthusiast or commuter to all-out racer, you can easily find the very best SILKOLENE product to meet your exact needs.